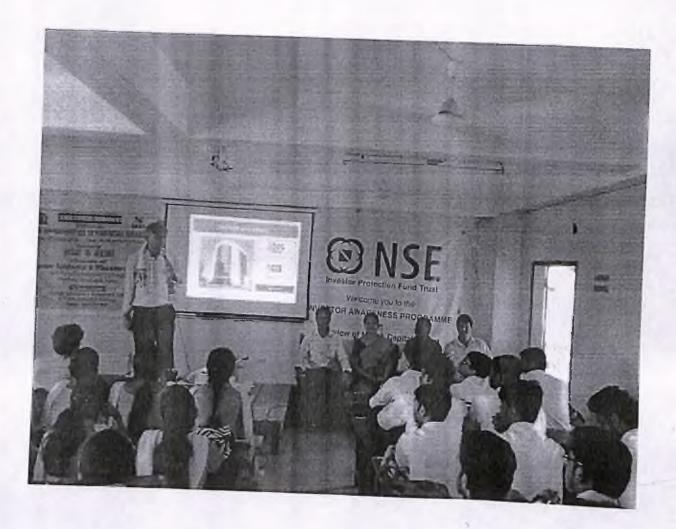

## 2. SEMINAR ON JOB OPPROTUNITIES IN FINANCIAL MARKET CONDUCTED BY NSE & SEBI

DATE: 6<sup>TH</sup> AUGUST 2018
TIME: 10:30 TO 12:00 NOON
VENUE: K C DAS COMMERCE COLLEGE
ROOM NO: 1 & 2

The Career Guidance & Placement Cell of K C Das Commerce College organized a Seminar on Job Opportunities in Financial Market conducted by NSE & SEBI on 6<sup>th</sup> August 2018 at 10:30 to 12:00 noon. The seminar was inaugurated by Dr. Hrishikesh Baruah, Principal of the college. Dr. Bhababhuti Sarma, coordinator of the Career Guidance and Placement Cell, welcome the participants and resource persons Mr. Pratyush Bhaskar and Mr. Aritra Mahapatra. Dr. Radhey Shyam Tiwari, Vice Principal of the College, Assistant Coordinator Dr. Ananta Pegu, other teachers and members of the Cell Mr. Santanu Borah, Shankar jyoti Choudhury, Mrs Jayashree Pathak, Apurba Haloi, Jitummoni Bora, Hirajyoti Sarma and Mr. Bikash Jain were also present in the workshop.

The resource person of the seminar Mr. Pratyush Bhaskar from SEBI spoke elaborately on the meaning and function of NSE & SEBI and also highlighted the numerous job opportunities in these fields for commerce students.