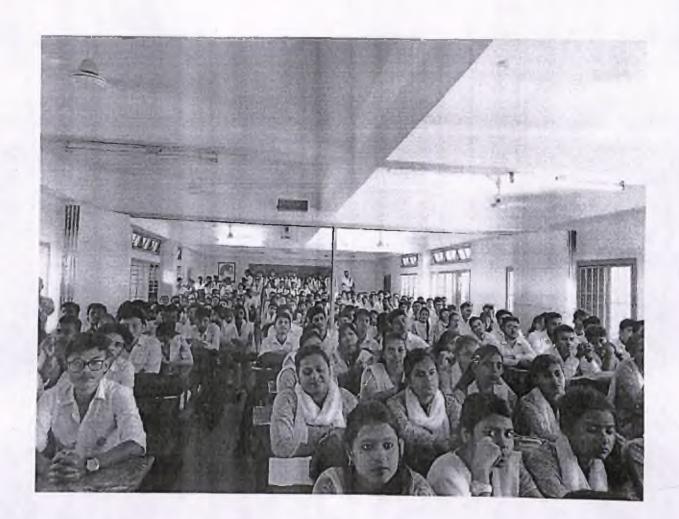

## 2. SEMINAR ON JOB OPPROTUNITIES IN FINANCIAL MARKET CONDUCTED BY NSE & SEBI

DATE: 6<sup>TH</sup> AUGUST 2018
TIME: 10:30 TO 12:00 NOON
VENUE: K C DAS COMMERCE COLLEGE
ROOM NO: 1 & 2

The Career Guidance & Placement Cell of K C Das Commerce College organized a Seminar on Job Opportunities in Financial Market conducted by NSE & SEBI on 6<sup>th</sup> August 2018 at 10:30 to 12:00 noon. The seminar was inaugurated by Dr. Hrishikesh Baruah, Principal of the college. Dr. Bhababhuti Sarma, coordinator of the Career Guidance and Placement Cell, welcome the participants and resource persons Mr. Pratyush Bhaskar and Mr. Aritra Mahapatra. Dr. Radhey Shyam Tiwari, Vice Principal of the College, Assistant Coordinator Dr. Ananta Pegu, other teachers and members of the Cell Mr. Santanu Borah, Shankar jyoti Choudhury, Mrs Jayashree Pathak, Apurba Haloi, Jitummoni Bora, Hirajyoti Sarma and Mr. Bikash Jain were also present in the workshop.